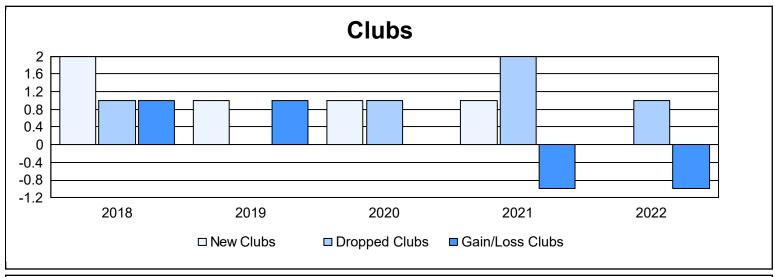

District 20 S

As of June 2022 Cumulative

| Year      | New<br>Clubs | Dropped<br>Clubs | Gain/<br>Loss<br>Clubs | New<br>Members | Charter<br>Members | Reinstate<br>Members | Transfer<br>Members | Total<br>Member<br>Added | Total<br>Members<br>Dropped | Gain/<br>Loss<br>Members |
|-----------|--------------|------------------|------------------------|----------------|--------------------|----------------------|---------------------|--------------------------|-----------------------------|--------------------------|
| 2017-2018 | 2            | 1                | 1                      | 132            | 56                 | 3                    | 8                   | 199                      | 153                         | 46                       |
| 2018-2019 | 1            | 0                | 1                      | 98             | 21                 | 3                    | 2                   | 124                      | 141                         | -17                      |
| 2019-2020 | 1            | 1                | 0                      | 63             | 28                 | 8                    | 1                   | 100                      | 117                         | -17                      |
| 2020-2021 | 1            | 2                | -1                     | 46             | 22                 | 5                    | 1                   | 74                       | 163                         | -89                      |
| 2021-2022 | 0            | 1                | -1                     | 119            | 1                  | 5                    | 5                   | 130                      | 116                         | 14                       |
| Average   | 1            | 1                | 0                      | 92             | 26                 | 5                    | 3                   | 125                      | 138                         | -13                      |